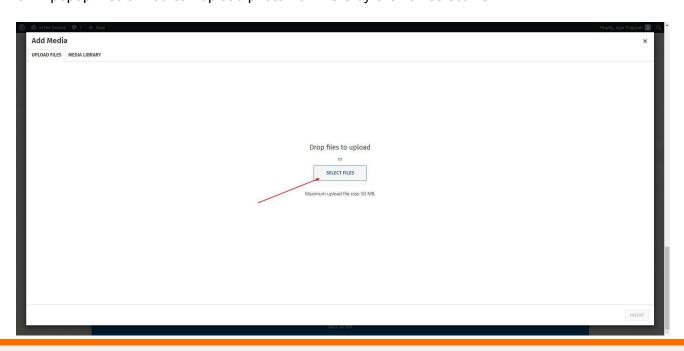

# How to add profile picture?

Click on profile as shown in below screenshot.

Now scroll down at bottom and click on choose image.

It will popup media. You can upload photo from here by click on select file.

Once photo is uploaded, click on insert.

Now click on edit button to save changes.