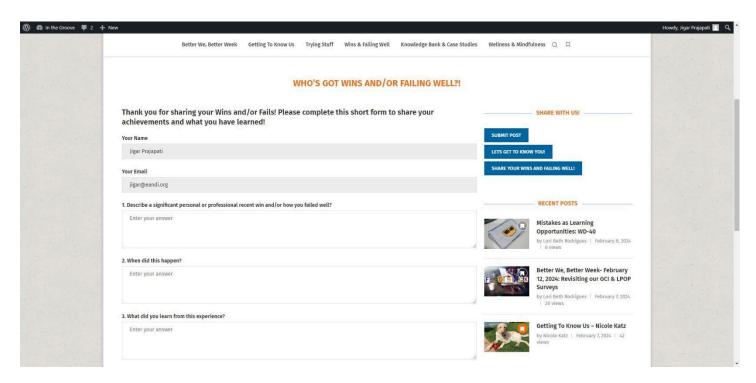

# **Share Your Wins and Failing Well!**

Click on "SHARE YOUR WINS AND FAILING WELL" button from homepage or sidebar from any single post.

Now fill form as shown below.

After that click on Submit.