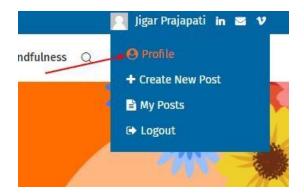

# How to add profile picture?

Click on profile as shown in below screenshot.

Now scroll down at bottom and click on choose image.

It will popup media. You can upload photo from here by click on select file.