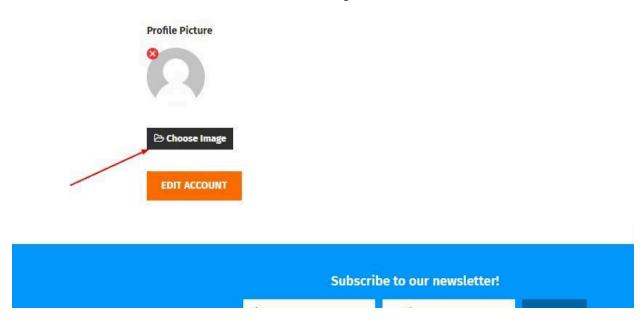

# How to add profile picture?

Click on profile as shown in below screenshot.

Now scroll down at bottom and click on choose image.

It will popup media. You can upload photo from here by click on select file.

Once photo is uploaded, click on insert.

Now click on edit button to save changes.