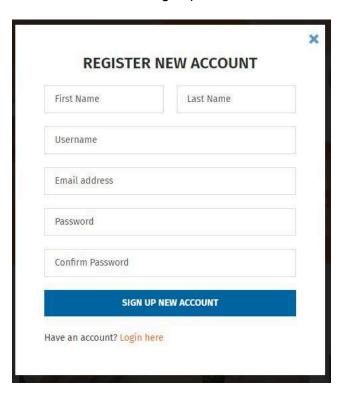

# How to register as a user (Author)

1. Click on the Login/Register button at top right corner.

2. You will see a login form. Now click on Registered here.

3. Fill in the form and sign up for the account. Note: Only users with @eandi.org domain can register.