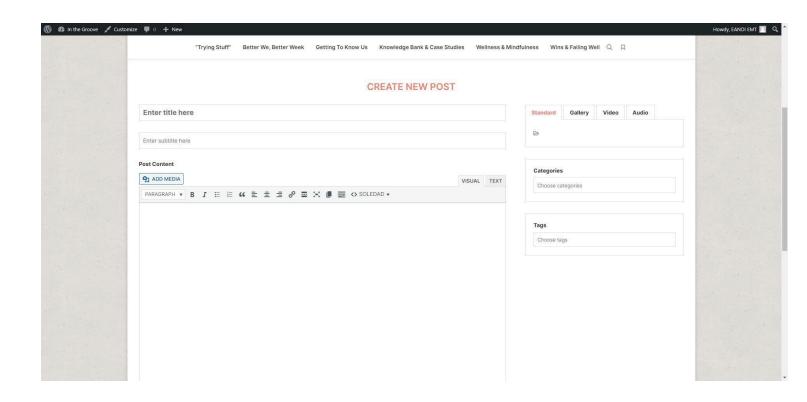

1. Hover over your name. You will see different options like Dashboard, Profile, Create New post, My Posts and Logout.

2. Click on Create New Post. Here you can add Post title, content etc... After adding all data, click on "Submit Post". Note: It will be sent to the Administrators for approval. Once it is approved by admin, it will be visible on the website.

3. You add featured image from here.

4. Once you add all data, click on submit post.

There is another option from where you can add post which is "Share With Us!" section which you will find on Homepage and on sidebar of single post.