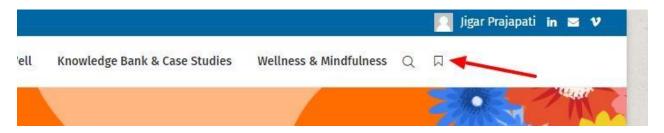

## How to add bookmark?

You can bookmark post which you like by clicking on below icon.

You can check all bookmarked post from here.

You will see page like below.