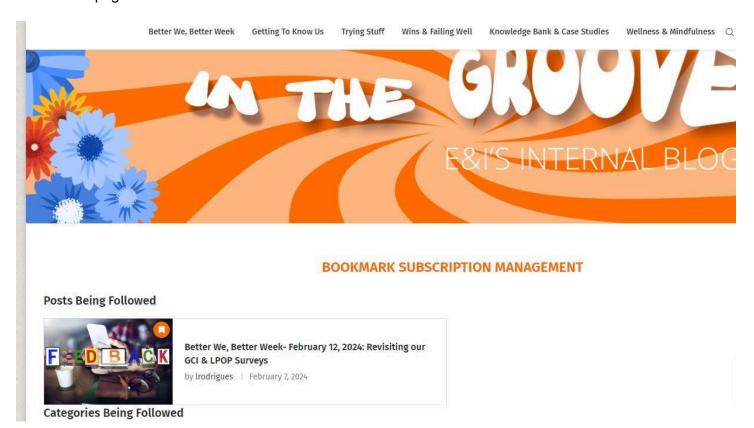

## How to add bookmark?

You can bookmark post which you like by clicking on below icon.

You can check all bookmarked post from here.

You will see page like below.