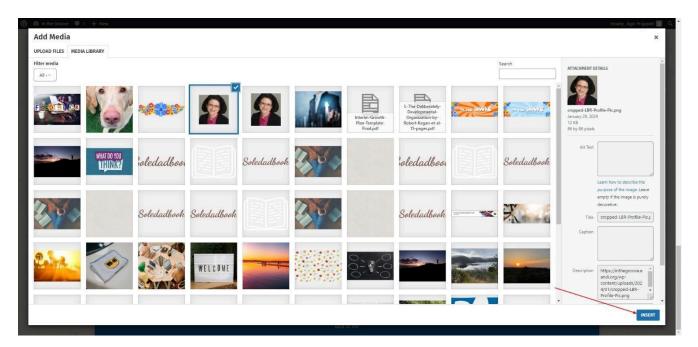

# How to add profile picture?

Click on profile as shown in below screenshot.

Now scroll down at bottom and click on choose image.

It will popup media. You can upload photo from here by click on select file.

Once photo is uploaded, click on insert.

Now click on edit button to save changes.