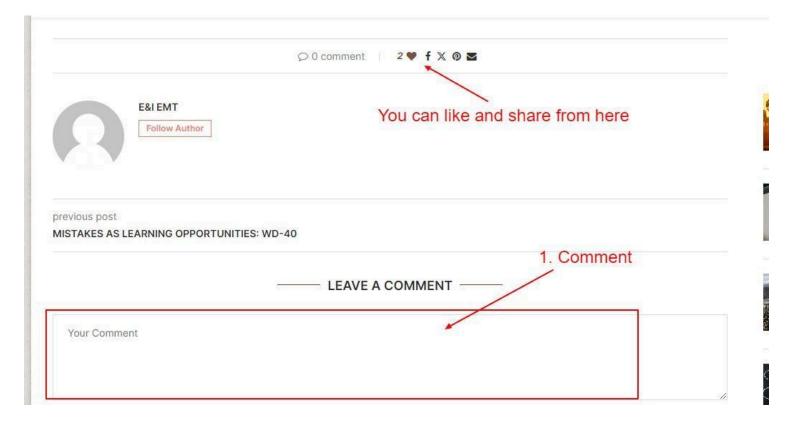

## How to share, like and comment?

Once you open any single post, scroll down. For example, scroll down on this post and you will see comment box like below. <a href="https://inthegroove.eandi.org/2023/12/19/manage-your-energy-maximize-your-life/">https://inthegroove.eandi.org/2023/12/19/manage-your-energy-maximize-your-life/</a>. You can comment by submitting your name and email id. You can also like and share this post.

The author can check their liked posts.

Questions on site functionality? Email marketingsupport@eandi.org