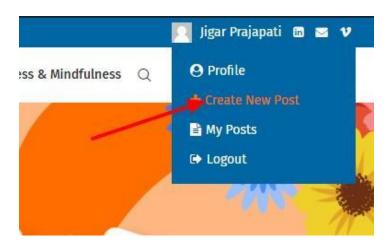

1. Hover over your name. You will see different options like Dashboard, Profile, Create New post, My Posts and Logout.

2. Click on Create New Post. Here you can add Post title, content etc... After adding all data, click on "Submit Post". Note: It will be sent to the Administrators for approval. Once it is approved by admin, it will be visible on the website.