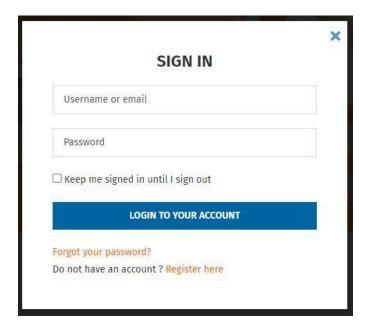

# How to register as a user (Author)

1. Click on the Login/Register button at top right corner.

2. You will see a login form. Now click on Registered here.

3. Fill in the form and sign up for the account. Note: Only users with @eandi.org domain can register.