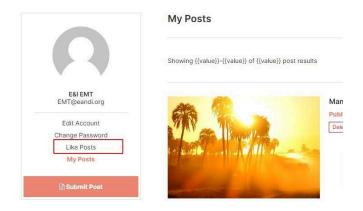

The author can check their liked posts.

Questions on site functionality? Email marketingsupport@eandi.org