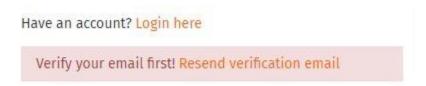

4. Once you submit the form, the system will send a verification link to your email id. If you don't receive a link, you can resend the verification.