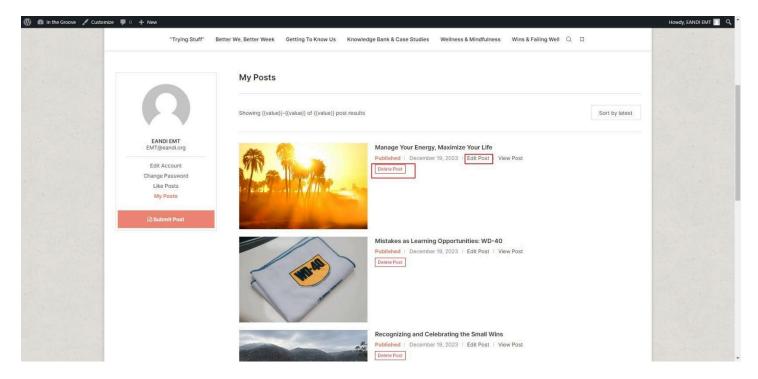

#### How to edit/delete Post

1. Click on My Posts

2. Here you will see all posts added by your user ID. You can edit and delete your posts here.