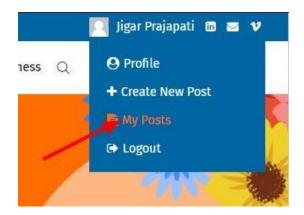

1. Hover over your name. You will see different options like Dashboard, Profile, Create New post, My Posts and Logout.

2. Click on Create New Post. Here you can add Post title, content etc... After adding all data, click on "Submit Post". Note: It will be sent to the Administrators for approval. Once it is approved by admin, it will be visible on the website.

#### How to edit/delete Post

1. Click on My Posts

2. Here you will see all posts added by your user ID. You can edit and delete your posts here.