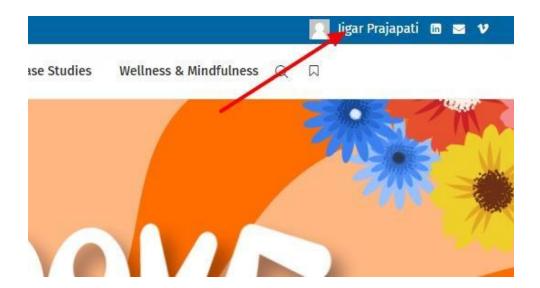

# How to add a post (i.e., a blog)

After verification, please log in with your email ID and password. You will see the home page and your name at the top right corner. E&I SSO does not work on this blog.

1. Hover over your name. You will see different options like Dashboard, Profile, Create New post, My Posts and Logout.

2. Click on Create New Post. Here you can add Post title, content etc... After adding all data, click on "Submit Post". Note: It will be sent to the Administrators for approval. Once it is approved by admin, it will be visible on the website.