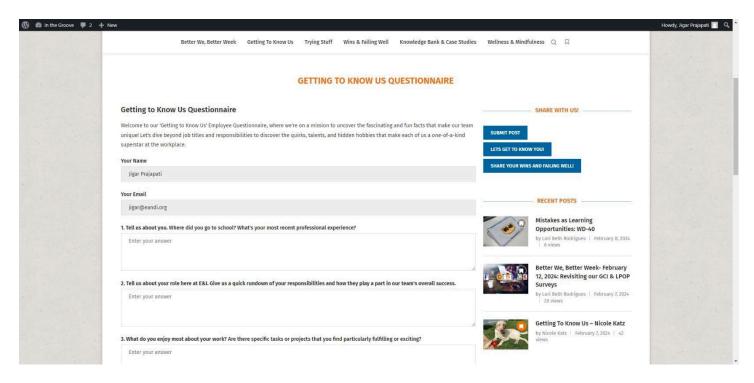

#### Let's Get to Know You!

Click on "LET'S GET TO KNOW YOU" button from homepage or sidebar from any single post.

Now fill form as shown below.

After that click on Submit.