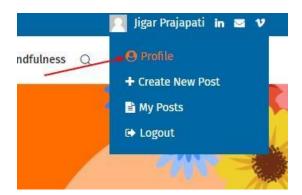

# How to update your data?

Click on profile as shown in below screenshot.

You will see below page, Here you can update your data.

Now click on edit button to save changes.

# How to add profile picture?

Click on profile as shown in below screenshot.

Now scroll down at bottom and click on choose image.

It will popup media. You can upload photo from here by click on select file.