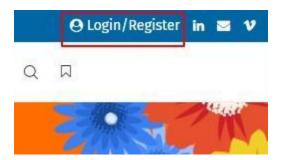

# How to register as a user (Author)

1. Click on the Login/Register button at top right corner.

2. You will see a login form. Now click on Registered here.

3. Fill in the form and sign up for the account. Note: Only users with @eandi.org domain can register.