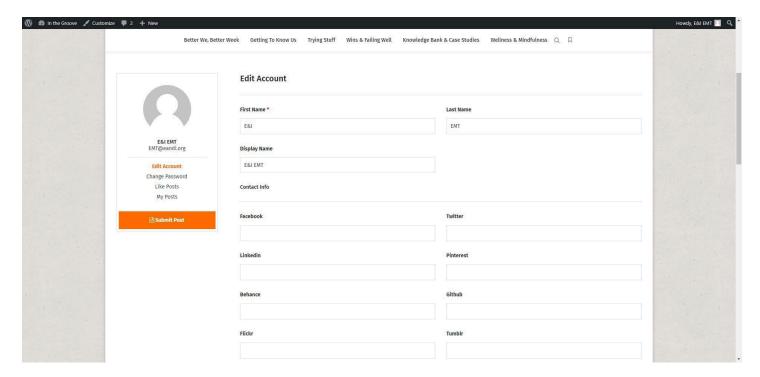

# How to update your data?

Click on profile as shown in below screenshot.

You will see below page, Here you can update your data.

Now click on edit button to save changes.